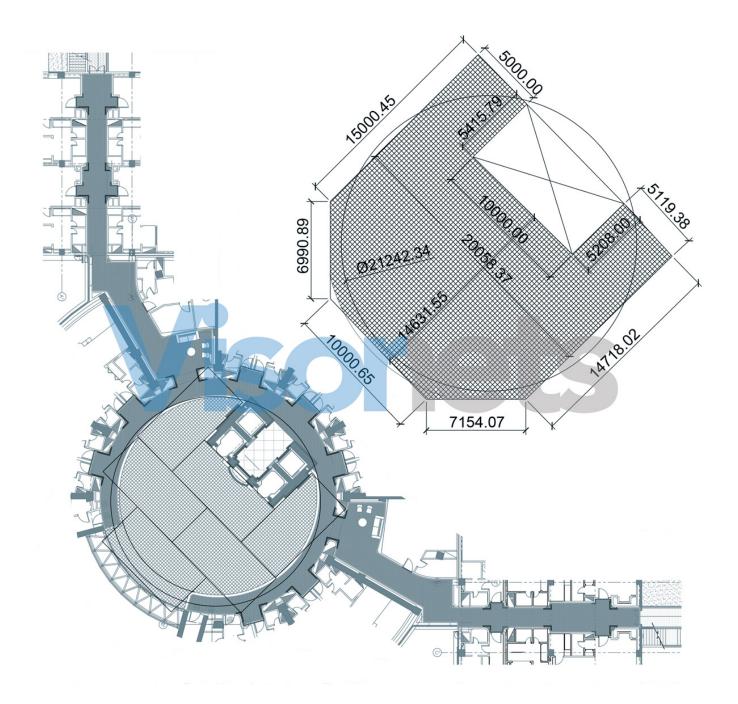

Normally the **safety nets manufactured in Visornets** comes regularly in standarized sizes by market or costumer , always square or rectangle sizes.

But what it happens if a costumer need a specific safety net for a particular solution where the net is not square or rectangle?

Well, no problem at all at Visornets, we do have a fully experienced engineer department and experienced netmakers as well, so we can make it real any drawing you need for your Project as so special as it wil be.