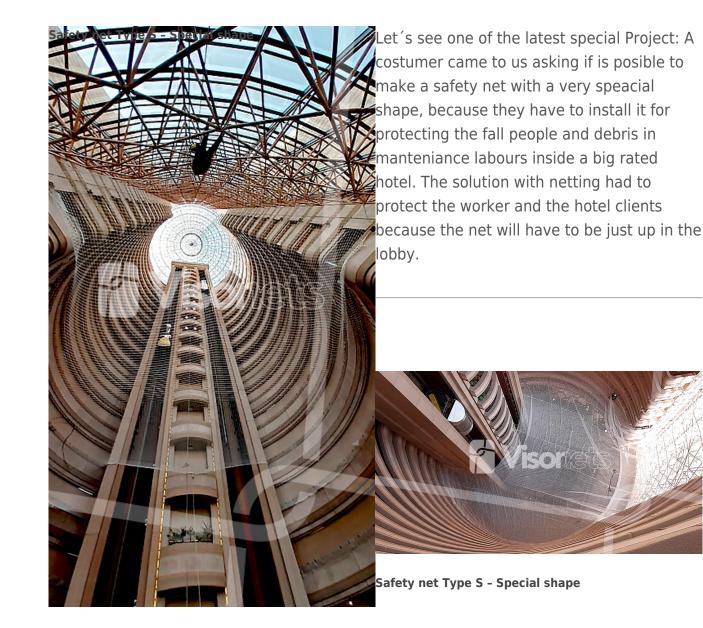

As a result our costumer gave us congratullations. They said: "The nets fix like a glove".

Safety net Type S - Special shape

Safety Nets: Customized nets by costumer drawings