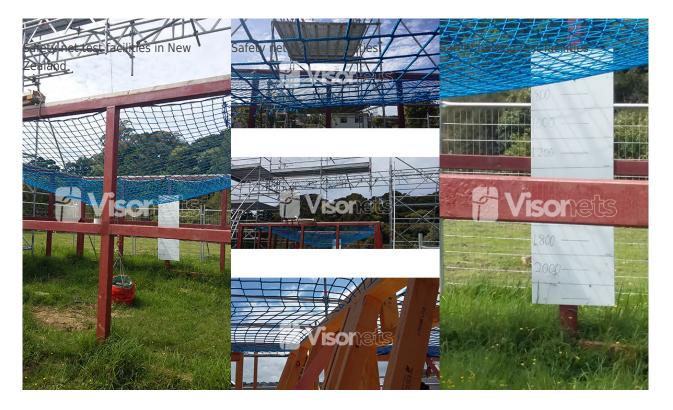

## Safety net test facilities in New Zealand

As the vast majority of the **safety** nets installed in New Zealand are for residential houses, better known as **residential safety nets**, they have developed their own anchorage systems, being the nets directly installed to the wooden beams.